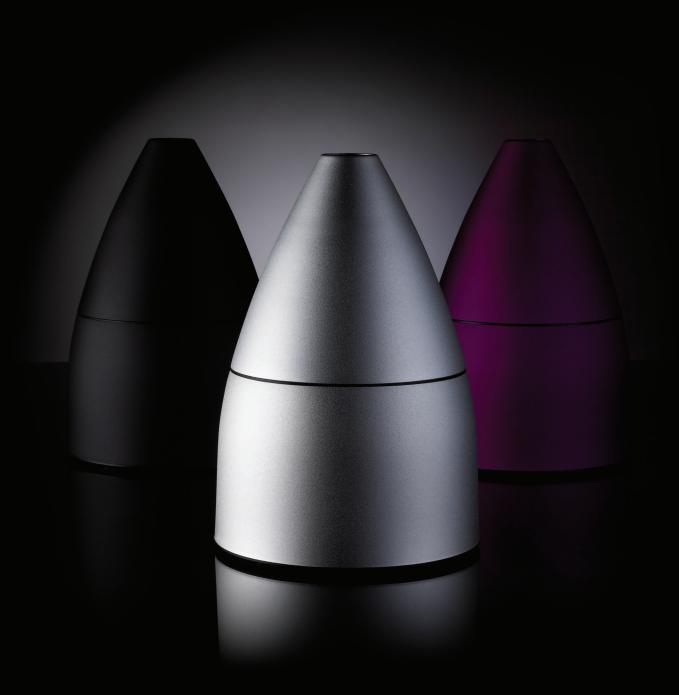

## Meet the Aromax

Sleek. Minimalist. Adaptable. Aromax diffusers prove that nature and technology can work together for a refreshing result. The minimalist cone-shape design of the Aromax and the sensual texture of smooth anodised aluminium creates the essential multipurpose home diffuser to compliment any interior. With whisper silent operation and an adjustable scent output, you can keep your space smelling great with little effort. Revitalise the air in which you live.

## Get your color on

The Aromax Available in 17 brilliant color combinations, now all you have to do is pick one. Matching the Aromax to your interior has never been easier.